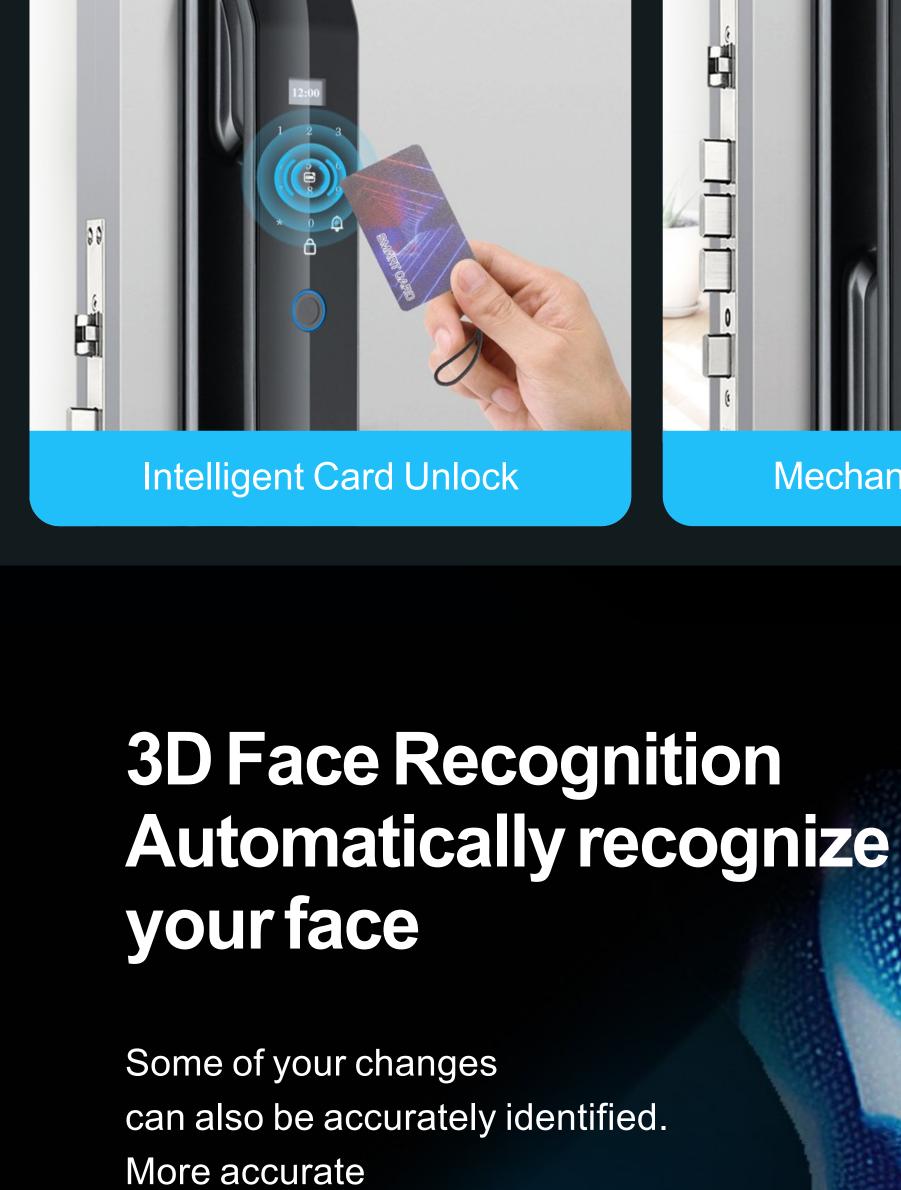

Touch backlit keypad, highly sensitive operation Peep prevention password, low voltage remind

APP Remote Control

App Store

App Store

Built-in light dependent resistor for anti tamper



**Powerful Function** 

## 











Alarm(anti-warping,

low voltage ...)

Mobile APP











wowe him

Broken the limitations of traditional locks

## More unlocking ways, humanized design

## Powered by tuyon









### 12:00 1 2 3 4 5 6 4 8 9 7 8 6

# Semiconductor Biometric Fingerprint <15 99%

Recognition

Rate



Recognition

Speed





Anti-peeping Password Unlock

Unlock easily, open with touch, no need to wait



...

4 5 6 7 8 9

You can enter any number before

and after the correct password to

3

protect the real password.

**X** 0

156146 354965 354965

**Virtual** 

**Password** 

**Correct** 

**Password** 

Virtual Password





Technology is the advantage

Detail is the essence



**Security lock:** 

Prevent children and pets from

opening the door by mistake

For Abnormal Door Lock

Intelligent Alarm

C-level cylinder:

C-level true mortise lock core

penetrates the lock body



430mm USB charging port & Emergency key hole

**Exquisite appearance** 

3D Face Camera

Display scree