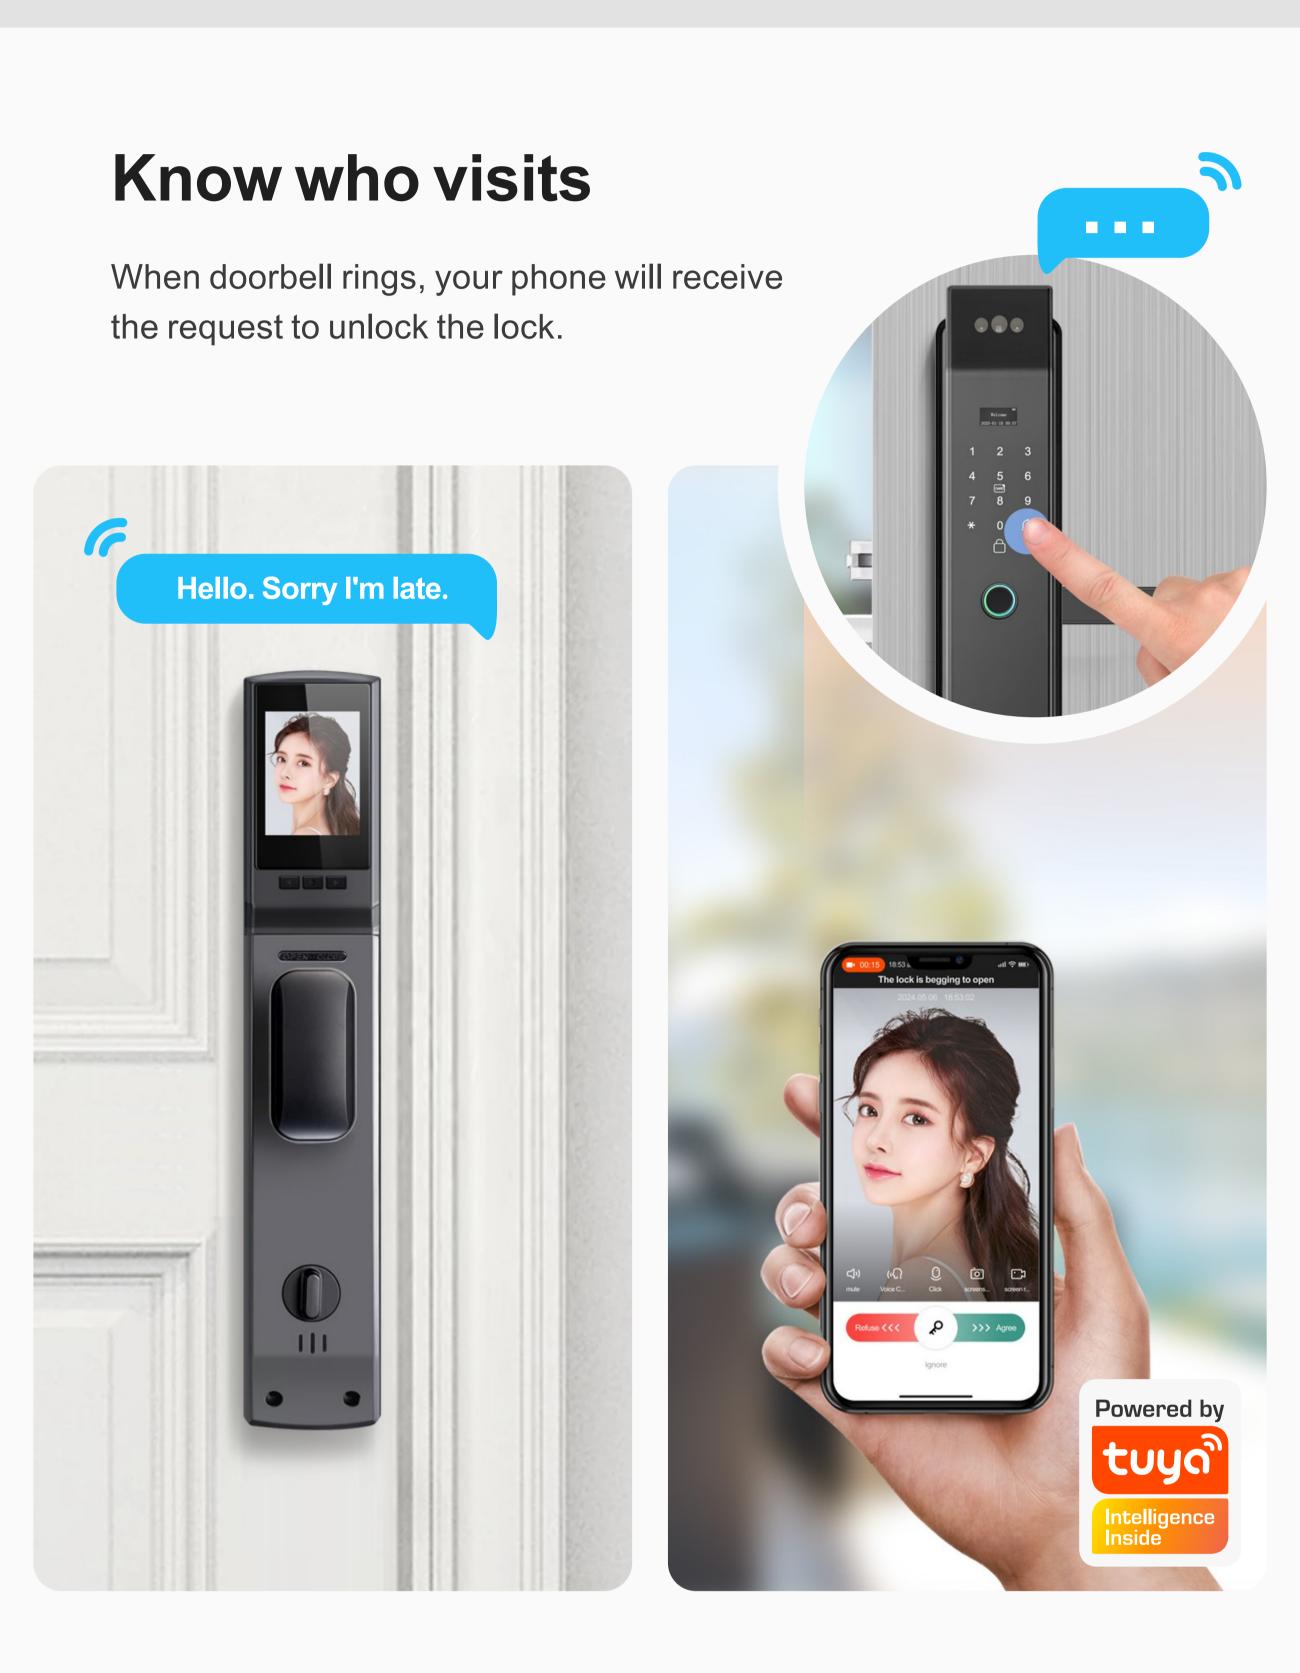

3D Face Camera

Display screen

keyboard

Swipe area

Anti-lock key

Fingerprint

Burning of red: Recharging

Burning of green: Saving finish