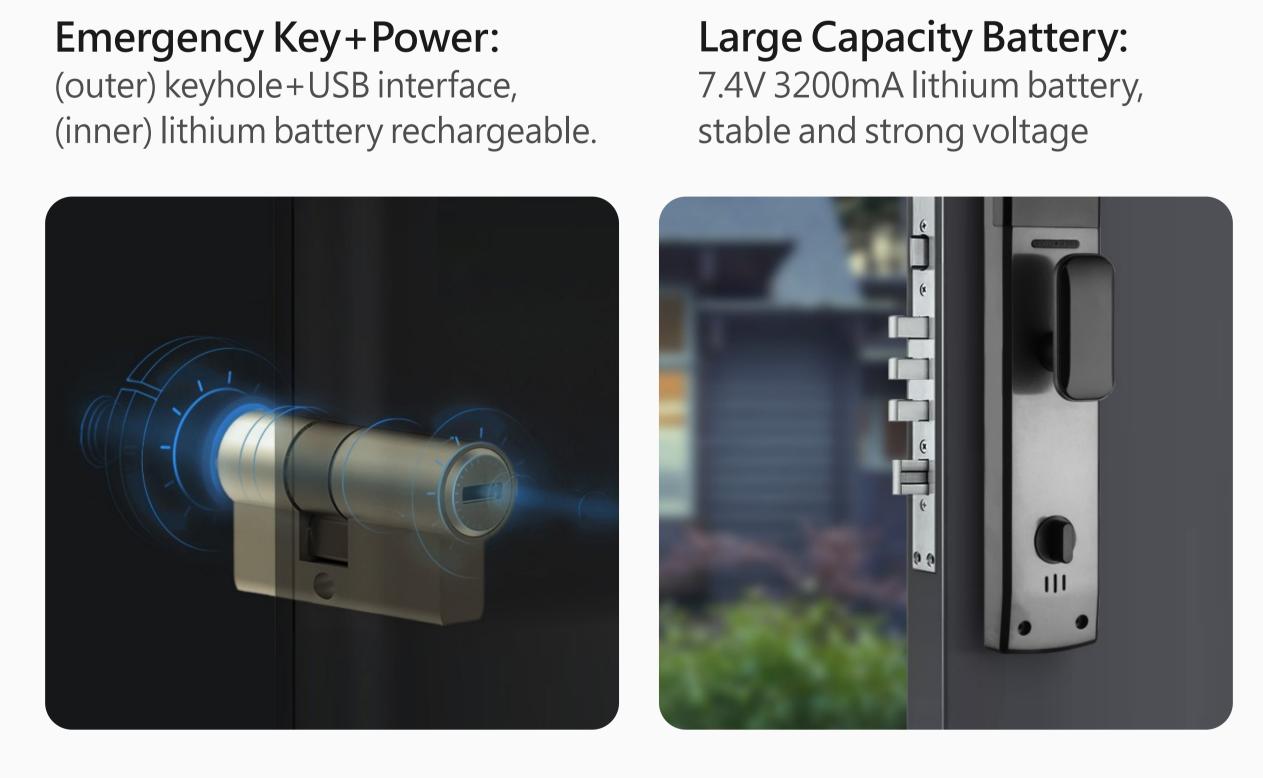

opening the door by mistake

For Abnormal Door Lock

Intelligent Alarm

C-level cylinder:

C-level true mortise lock core

penetrates the lock body

430mm USB charging port & Emergency key hole

**Exquisite appearance** 

3D Face Camera

Display screen

keyboard

Swipe area

Anti-lock key

Fingerprint

Burning of red: Recharging

Burning of green: Saving finish