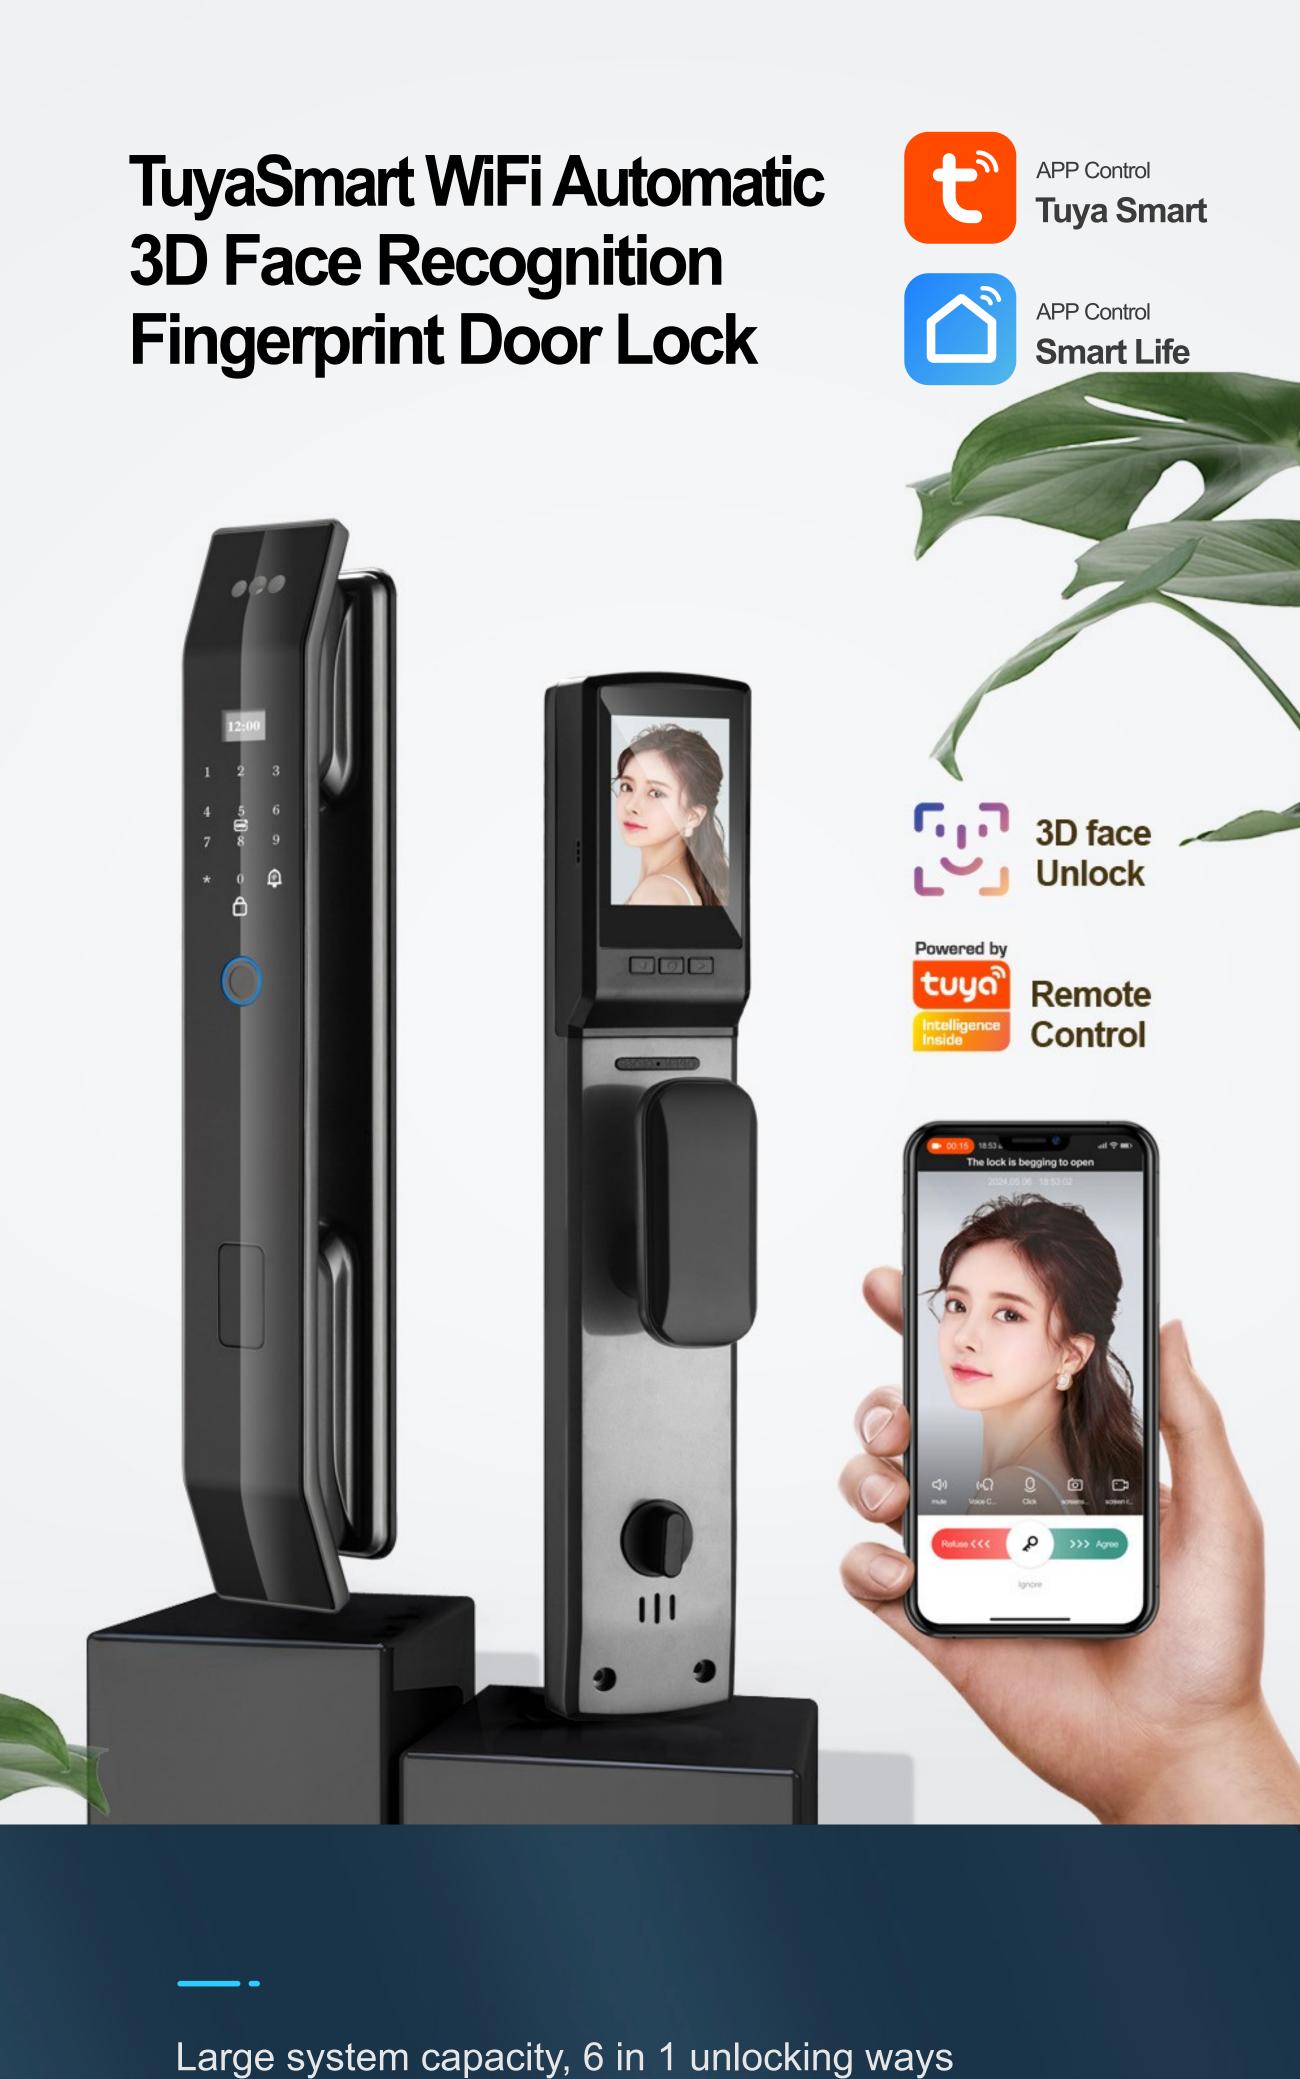

## More unlocking ways, humanized design

## Powered by tuyon

# Semiconductor Biometric Fingerprint <15 99%

Recognition

Rate

Recognition

Speed

Anti-peeping Password Unlock

Unlock easily, open with touch, no need to wait

...

3D Face Camera

Display screen

keyboard

Swipe area

Anti-lock key

Fingerprint

Burning of red: Recharging

Burning of green: Saving finish