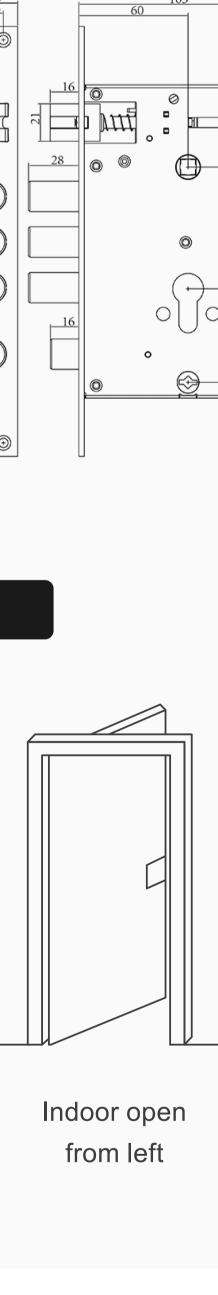

Touch screen keypad

Less than 80uA

50-80mm

72mm —

Tuya Smart WiFi Fingerprint Door Lock with 3D Face Recognition

- **Convenient and** easy installation

Suitable for 50mm -80mm thick

broken bridge aluminum door and

wooden door, don't need to worry

60-68 International standard lock body

about being unable to install.

(60\*68)

Indoor

Outdoor

Indoor open

from right