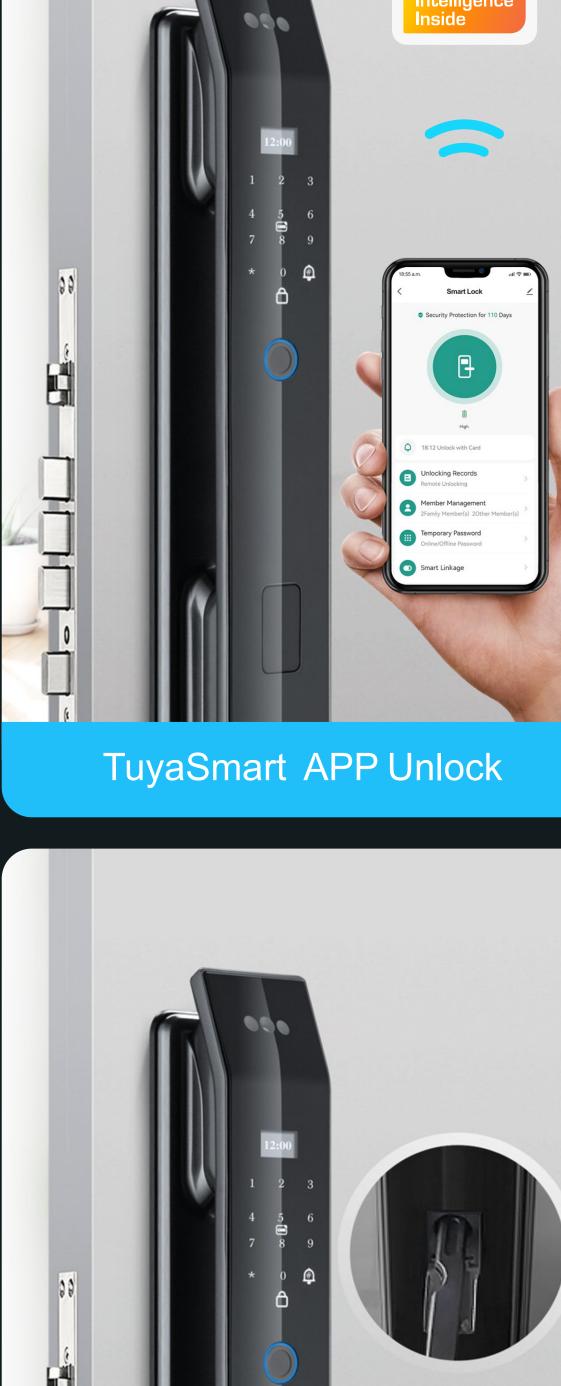

Touch backlit keypad, highly sensitive operation Peep prevention password, low voltage remind

APP Remote Control

App Store

App Store

Built-in light dependent resistor for anti tamper



**Powerful Function** 

## 











Alarm(anti-warping,

low voltage ...)

Mobile APP











wowe him

Broken the limitations of traditional locks

## More unlocking ways, humanized design

## Powered by tuyon









### 12:00 1 2 3 4 5 6 4 8 9 7 8 6

# Semiconductor Biometric Fingerprint <15 99%

Recognition

Rate



Recognition

Speed





Anti-peeping Password Unlock

Unlock easily, open with touch, no need to wait



...

4 5 6 7 8 9

You can enter any number before

and after the correct password to

3

protect the real password.

**X** 0

156146 354965 354965

**Virtual** 

**Password** 

**Correct** 

**Password** 

Virtual Password





Technology is the advantage

Detail is the essence



**Security lock:** 

Prevent children and pets from

opening the door by mistake

For Abnormal Door Lock

Intelligent Alarm

C-level cylinder:

C-level true mortise lock core

penetrates the lock body



430mm USB charging port & Emergency key hole

**Exquisite appearance** 

3D Face Camera

Display scr