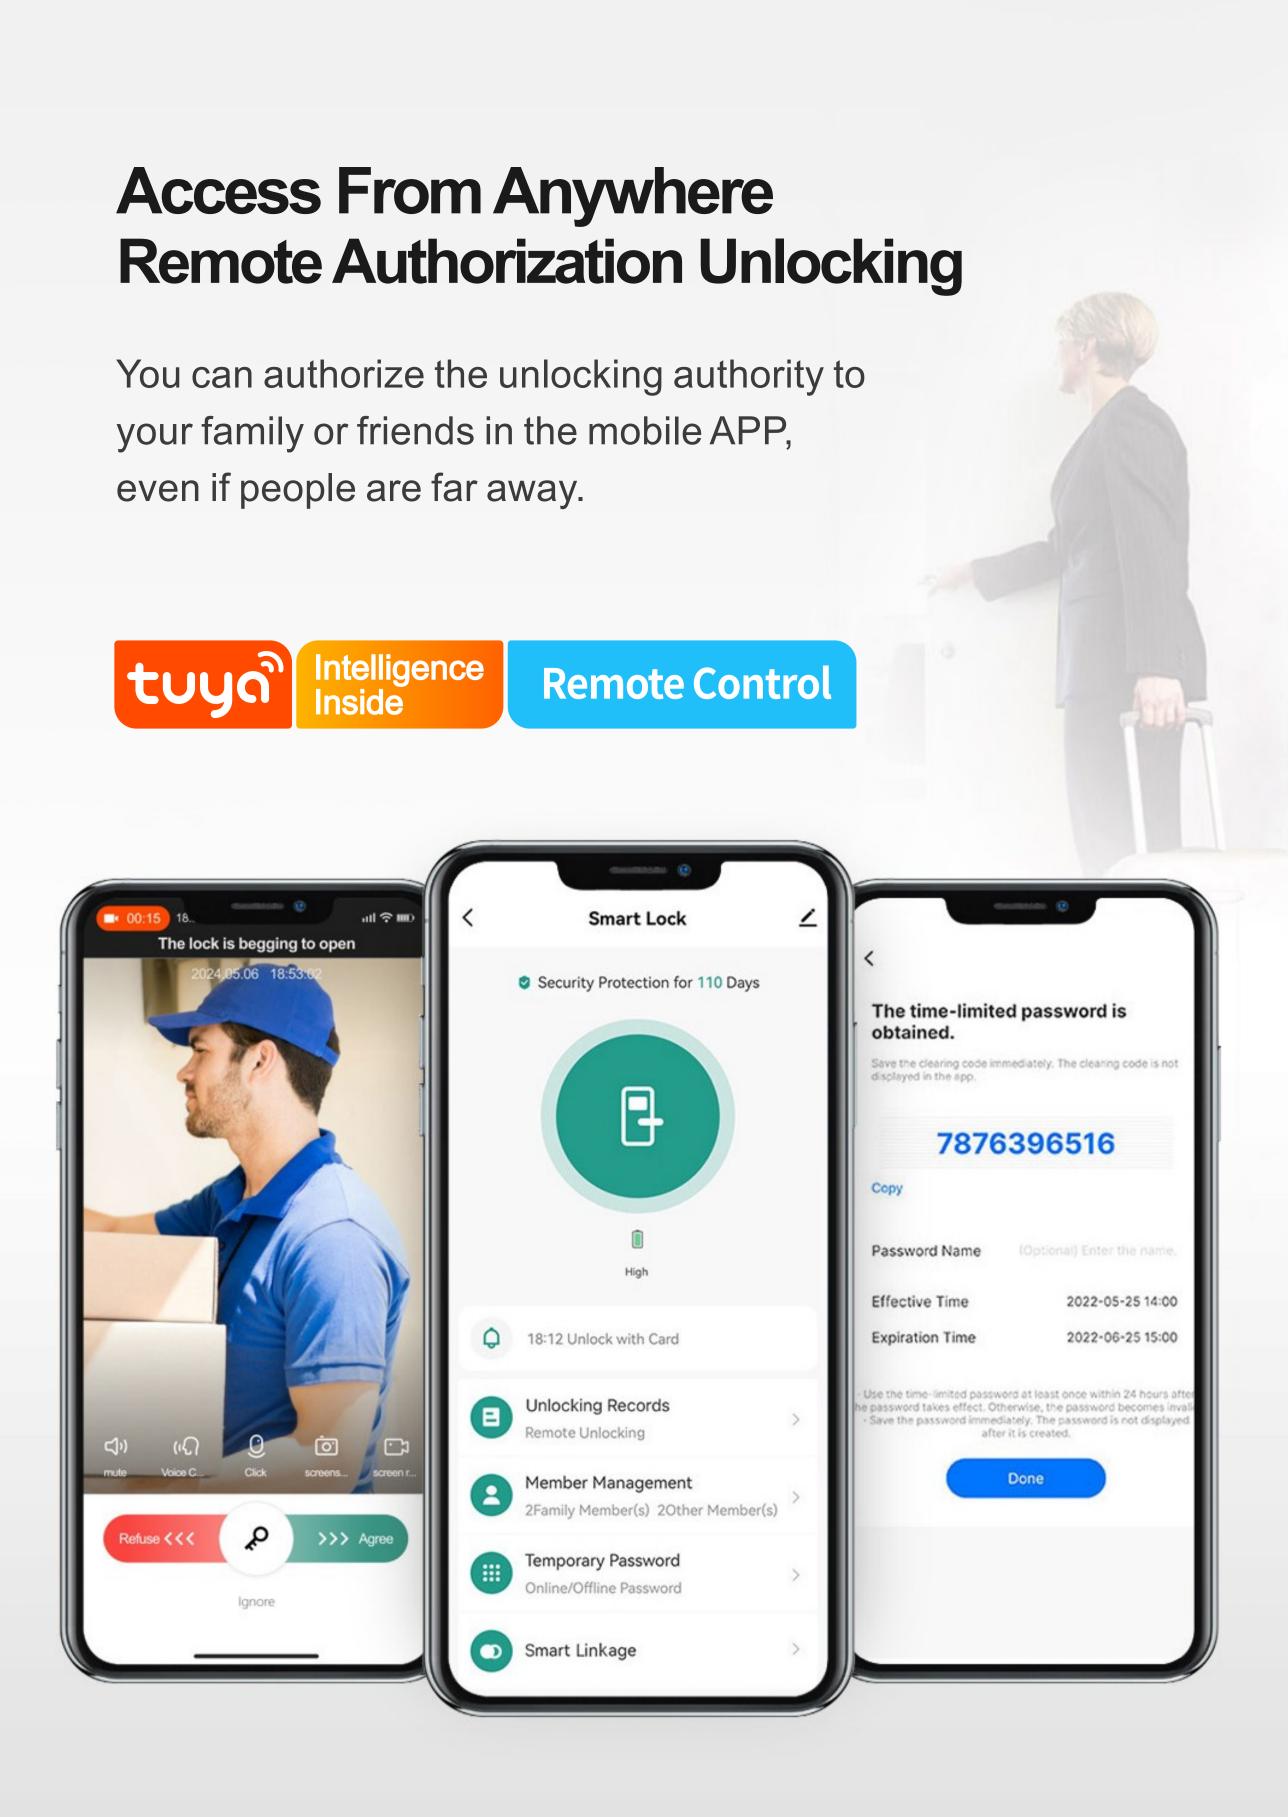

Peep prevention password, low voltage remind

APP Remote Control

App Store

App Store

Built-in light dependent resistor for anti tamper



**Powerful Function** 

## 











Alarm(anti-warping,

low voltage ...)

Mobile APP











wowe him

Broken the limitations of traditional locks

## More unlocking ways, humanized design

## Powered by tuyon









### 12:00 1 2 3 4 5 6 4 8 9 7 8 6

# Semiconductor Biometric Fingerprint <15 99%

Recognition

Rate



Recognition

Speed





Anti-peeping Password Unlock

Unlock easily, open with touch, no need to wait



...

4 5 6 7 8 9

You can enter any number before

and after the correct password to

3

protect the real password.

**X** 0

156146 354965 354965

**Virtual** 

**Password** 

**Correct** 

**Password** 

Virtual Password





Technology is the advantage

Detail is the essence



**Security lock:** 

Prevent children and pets from

opening the door by mistake

For Abnormal Door Lock

Intelligent Alarm

C-level cylinder:

C-level true mortise lock core

penetrates the lock body



430mm USB charging port & Emergency key hole

**Exquisite appearance** 

3D Face Camera

Display screen

keyboard

Swipe area

Anti-lock key

Fingerprint

Burning of red: Recharging

Burning of green: Saving finish

**Product Description** 

**Product name** 

WiFi Standards

System capacity

Static current

**Door thickness** 

Material & Color

Unlock by

Compatible Lock body

**Features** 

**Battery** 

Twinkle of green: Saving Fingerprints / Unlock

► Twinkle of blue: Saving finish for one time

Doorbell

Detail design aestheti