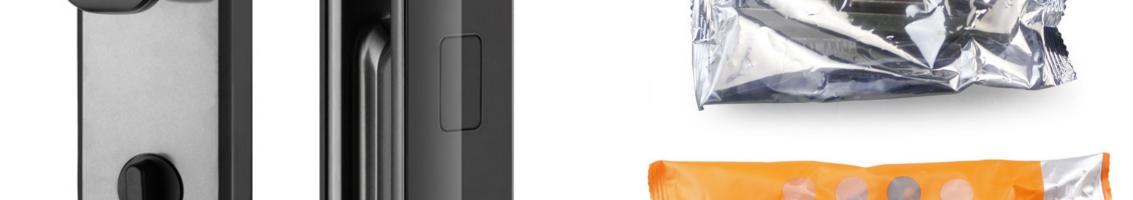

hium battery)

Battery box

**Button control** 

Unlock key

lock key

Reset button

Open the handle

Door switch knob



IEEE 802.11 b/n/g 2.4G Hz

7.4V 3200mA lithium battery

Aluminum Alloy+Acrylic, Gray

10pcs Administrators + 90pcs Normal users

6068 Lock body (24\*240mm, not included)

3D Face, Fingerprint, Key, IC card, Password, App

Touch screen keypad

Less than 80uA

50-80mm

72mm —

Tuya Smart WiFi Fingerprint Door Lock with 3D Face Recognition

- **Convenient and** easy installation

Suitable for 50mm -80mm thick

broken bridge aluminum door and

wooden door, don't need to worry

60-68 International standard lock body

about being unable to install.

(60\*68)

Indoor

Outdoor

Indoor open

from right

COL







50-80mm



IC Cards+Lithium battery+Screw kit+Cylinder Keys kit