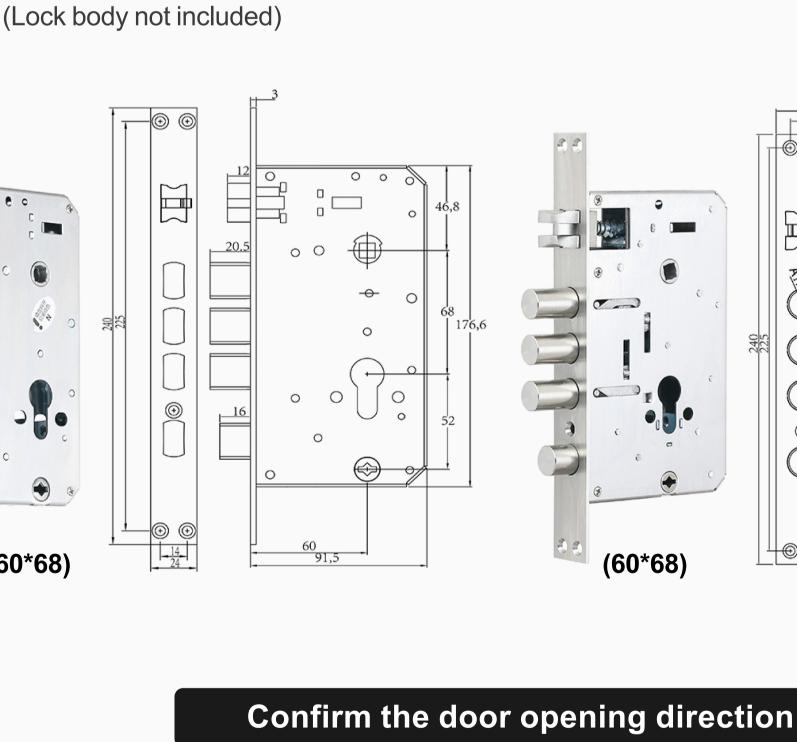

wooden door, don't need to worry

60-68 International standard lock body

about being unable to install.

(60\*68)

Indoor

Outdoor

Indoor open

from right