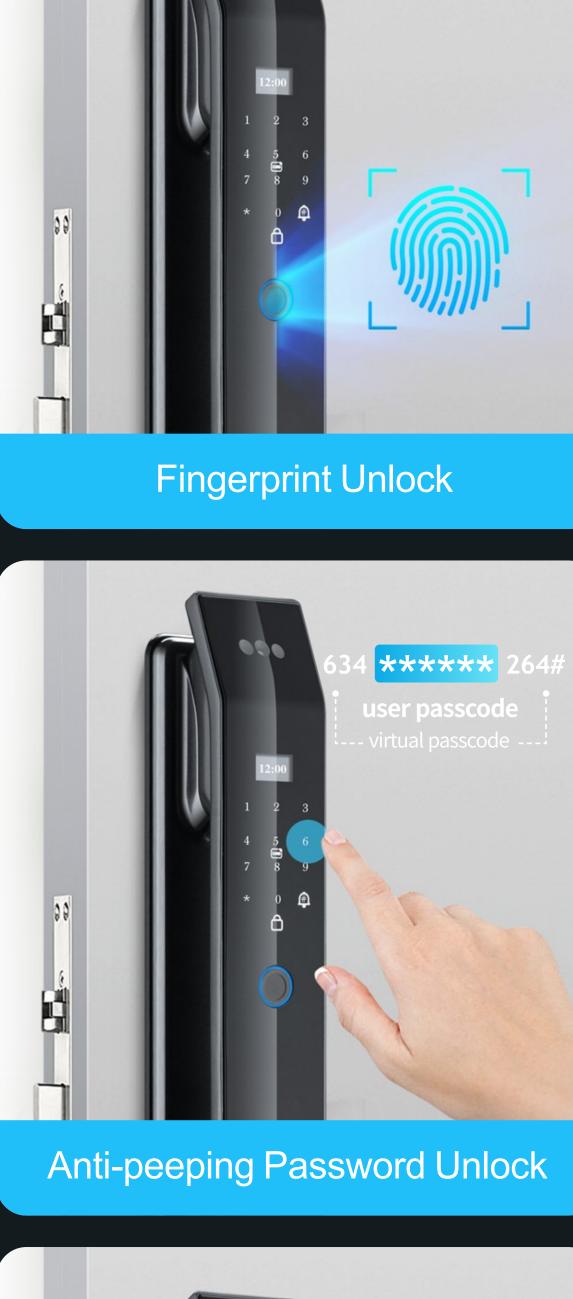

# Semiconductor Biometric Fingerprint <15 99%

Recognition

Rate

Recognition

Speed

Anti-peeping Password Unlock

Unlock easily, open with touch, no need to wait

...

4 5 6 7 8 9

You can enter any number before

and after the correct password to

3

protect the real password.

**X** 0

156146 354965 354965

**Virtual** 

**Password** 

**Correct** 

**Password** 

Virtual Password

Technology is the advantage

Detail is the essence

**Security lock:** 

Prevent children and pets from