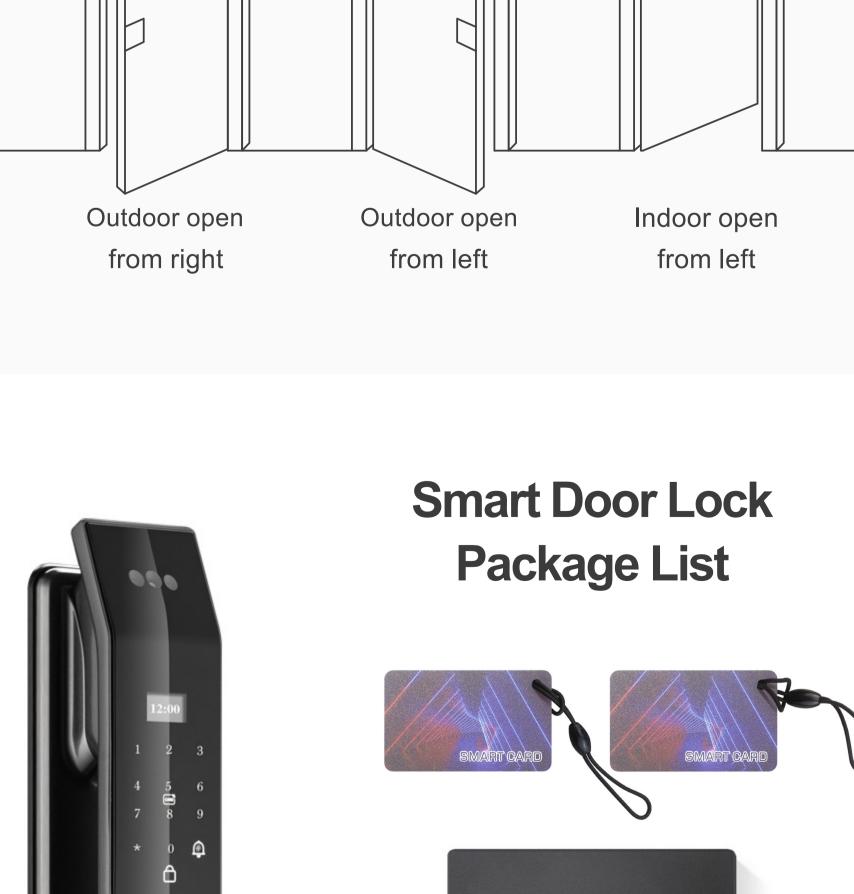

wooden door, don't need to worry

60-68 International standard lock body

about being unable to install.

(60\*68)

Indoor

Outdoor

Indoor open

from right