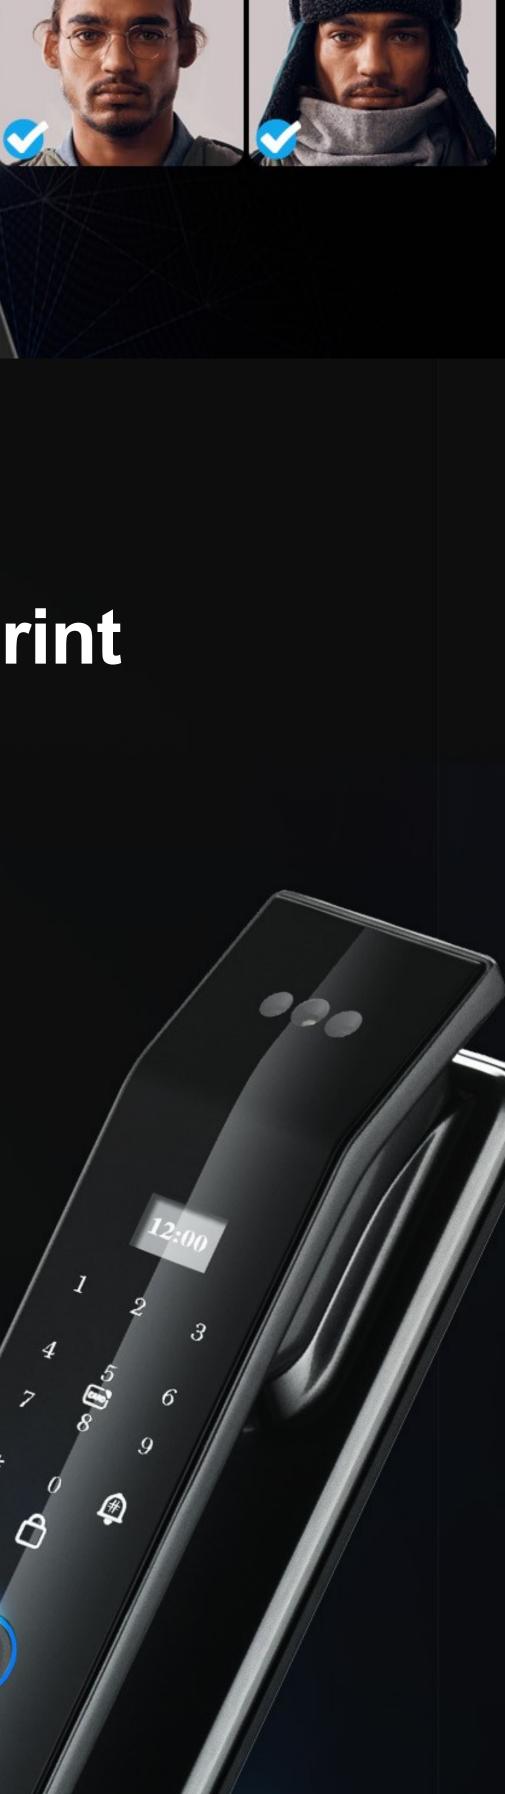

Touch backlit keypad, highly sensitive operation Peep prevention password, low voltage remind

APP Remote Control

App Store

App Store

Built-in light dependent resistor for anti tamper

**Powerful Function** 

## More unlocking ways, humanized design

# Semiconductor Biometric Fingerprint <15 99%

Recognition

Rate

Recognition

Speed

Anti-peeping Password Unlock

Unlock easily, open with touch, no need to wait

...

3D Face Camera

Display screen

keyboard

Swipe area

Anti-lock key

Fingerprint

Burning of red: Recharging

Burning of green: Saving finish