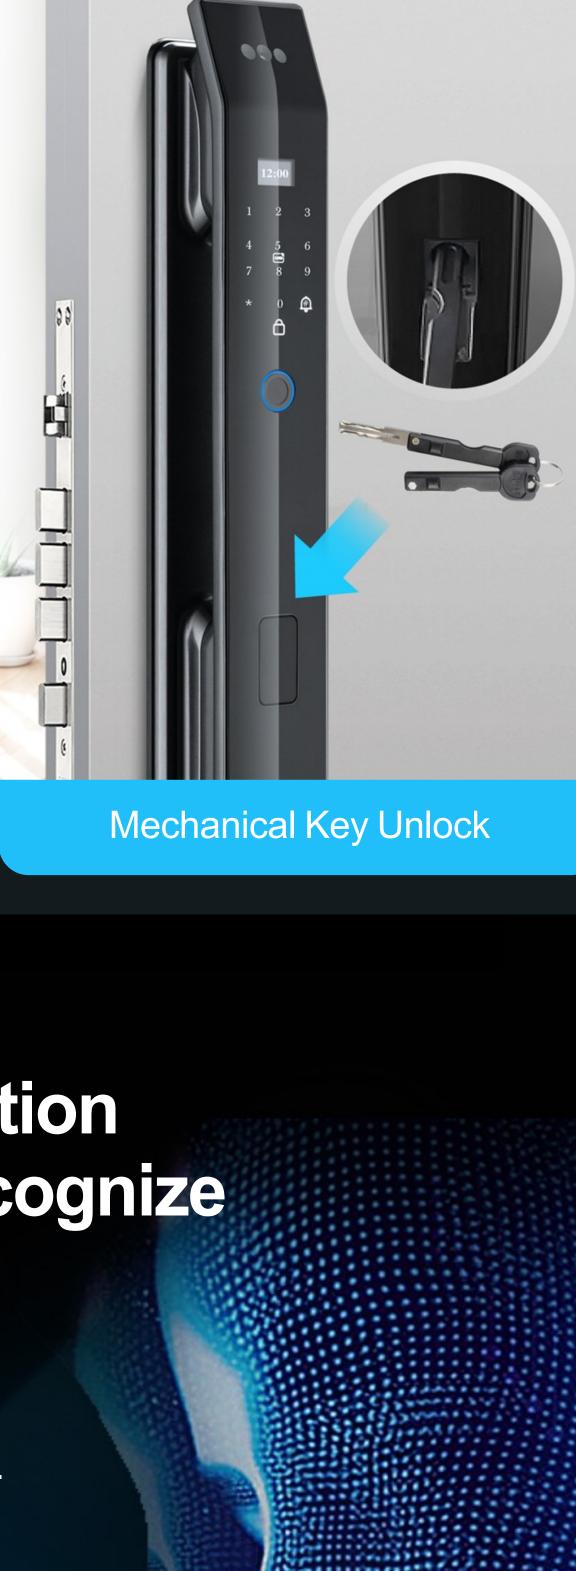

Touch backlit keypad, highly sensitive operation Peep prevention password, low voltage remind

APP Remote Control

App Store

App Store

Built-in light dependent resistor for anti tamper



**Powerful Function** 

## 











Alarm(anti-warping,

low voltage ...)

Mobile APP











wowe him

Broken the limitations of traditional locks

## More unlocking ways, humanized design

## Powered by tuyon









### 12:00 1 2 3 4 5 6 4 8 9 7 8 6

# Semiconductor Biometric Fingerprint <15 99%

Recognition

Rate



Recognition

Speed





Anti-peeping Password Unlock

Unlock easily, open with touch, no need to wait



...

4 5 6 7 8 9

You can enter any number before

and after the correct password to

3

protect the real password.

**X** 0

156146 354965 354965

**Virtual** 

**Password** 

**Correct** 

**Password** 

Virtual Password





Technology is the advantage

Detail is the essence



**Security lock:** 

Prevent children and pets from

opening the door by mistake

For Abnormal Door Lock

Intelligent Alarm

C-level cylinder:

C-level true mortise lock core

penetrates the lock body



430mm USB charging port & Emergency key hole

**Exquisite appearance** 

3D Face Camera

Display screen