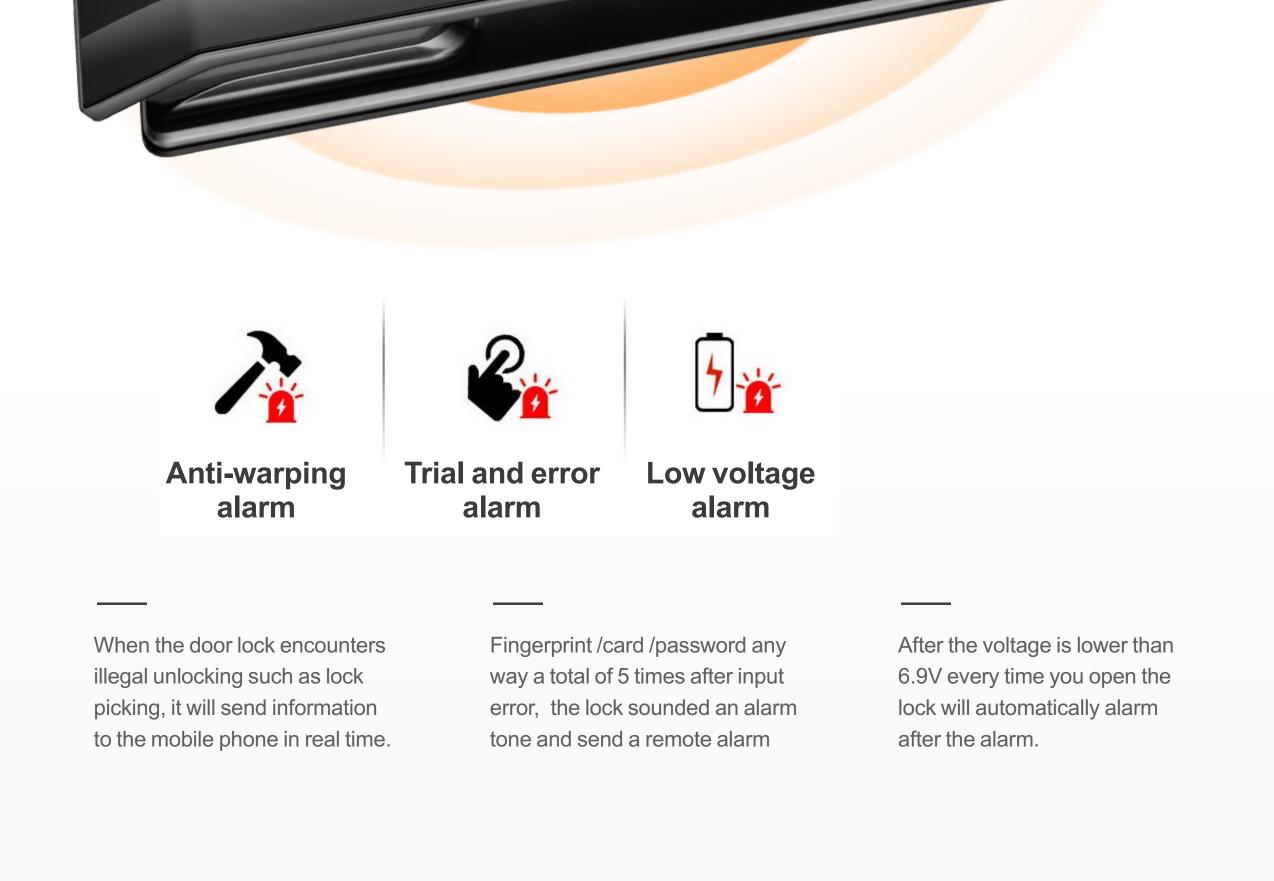

## 

Alarm(anti-warping,

low voltage ...)

Mobile APP

wowe him

Broken the limitations of traditional locks

opening the door by mistake

For Abnormal Door Lock

Intelligent Alarm

C-level cylinder:

C-level true mortise lock core

penetrates the lock body

430mm USB charging port & Emergency key hole

**Exquisite appearance** 