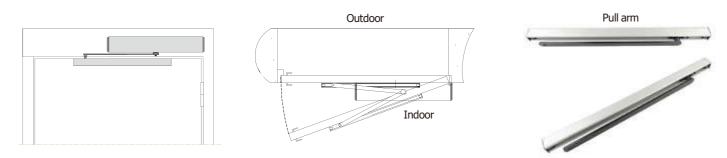

# Installation mode

Pull-arm mounting: Suitable for door wing opening inward (drive system inside)

Push Arm Installation: Suitable for door wing opening outward (drive system inside)