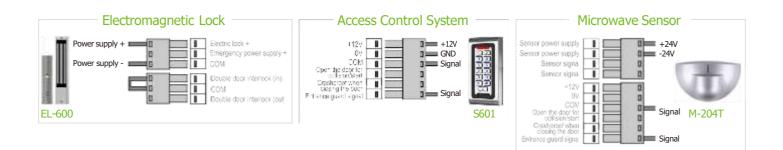

Automatic Swing Door Operator KI-ED100



## Specifications

| Power supply             | 110V or 220V-240V |
|--------------------------|-------------------|
| Opening time             | 3~7s/90°          |
| Opening and holding time | 1-30s             |
| Temperature              | -20°C~55°C        |
| Protection level         | IP12D             |
| Dimensions               | 516x105x82mm      |
| Packing box              | 626x197x152mm     |
| Weight                   | 8.5kg             |



## Microcomputer Controller





# Installation mode

Pull-arm mounting: Suitable for door wing opening inward (drive system inside)



Push Arm Installation: Suitable for door wing opening outward (drive system inside)



#### Accessories





## Dimensions

L516 x W82 x H105mm