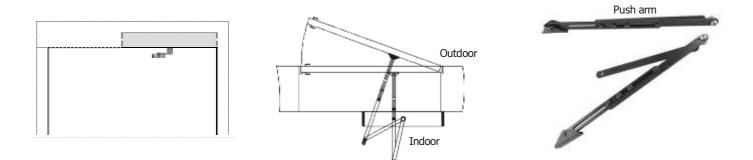

# Installation mode

Pull-arm mounting: Suitable for door wing opening inward (drive system inside)

Push Arm Installation: Suitable for door wing opening outward (drive system inside)