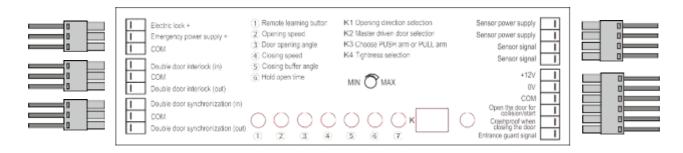

Automatic Swing Door Operator KI-ED100



## Specifications

| Power supply             | 110V or 220V-240V |
|--------------------------|-------------------|
| Opening time             | 3~7s/90°          |
| Opening and holding time | 1-30s             |
| Temperature              | -20°C~55°C        |
| Protection level         | IP12D             |
| Dimensions               | 516x105x82mm      |
| Packing box              | 626x197x152mm     |
| Weight                   | 8.5kg             |



## Microcomputer Controller





# Installation mode

Pull-arm mounting: Suitable for door wing opening inward (drive system inside)



Push Arm Installation: Suitable for door wing opening outward (drive system inside)



#### Accessories





## Dimensions

L516 x W82 x H105mm