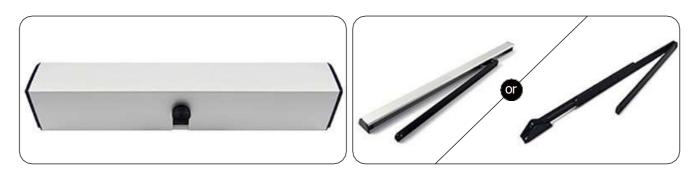

Automatic Swing Door Operator KI-ED100



## Specifications

| Power supply             | 110V or 220V-240V |
|--------------------------|-------------------|
| Opening time             | 3~7s/90°          |
| Opening and holding time | 1-30s             |
| Temperature              | -20°C~55°C        |
| Protection level         | IP12D             |
| Dimensions               | 516x105x82mm      |
| Packing box              | 626x197x152mm     |
| Weight                   | 8.5kg             |



## Microcomputer Controller





# Installation mode

Pull-arm mounting: Suitable for door wing opening inward (drive system inside)



Push Arm Installation: Suitable for door wing opening outward (drive system inside)



#### Accessories





## Dimensions

L516 x W82 x H105mm