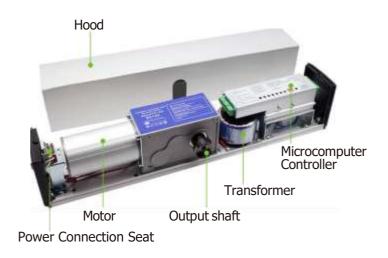

Automatic Swing Door Operator KI-ED100



## Specifications

| Power supply             | 110V or 220V-240V |
|--------------------------|-------------------|
| Opening time             | 3~7s/90°          |
| Opening and holding time | 1-30s             |
| Temperature              | -20°C~55°C        |
| Protection level         | IP12D             |
| Dimensions               | 516x105x82mm      |
| Packing box              | 626x197x152mm     |
| Weight                   | 8.5kg             |



## Microcomputer Controller





# Installation mode

Pull-arm mounting: Suitable for door wing opening inward (drive system inside)



Push Arm Installation: Suitable for door wing opening outward (drive system inside)



#### Accessories





## Dimensions

L516 x W82 x H105mm