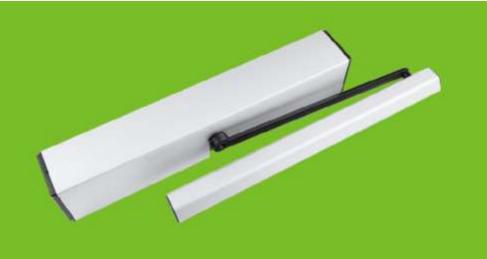

Automatic Swing Door Operator KI-ED100



## Specifications

| Power supply             | 110V or 220V-240V |
|--------------------------|-------------------|
| Opening time             | 3~7s/90°          |
| Opening and holding time | 1-30s             |
| Temperature              | -20°C~55°C        |
| Protection level         | IP12D             |
| Dimensions               | 516x105x82mm      |
| Packing box              | 626x197x152mm     |
| Weight                   | 8.5kg             |



## Microcomputer Controller





# Installation mode

Pull-arm mounting: Suitable for door wing opening inward (drive system inside)



Push Arm Installation: Suitable for door wing opening outward (drive system inside)



#### Accessories





## Dimensions

L516 x W82 x H105mm