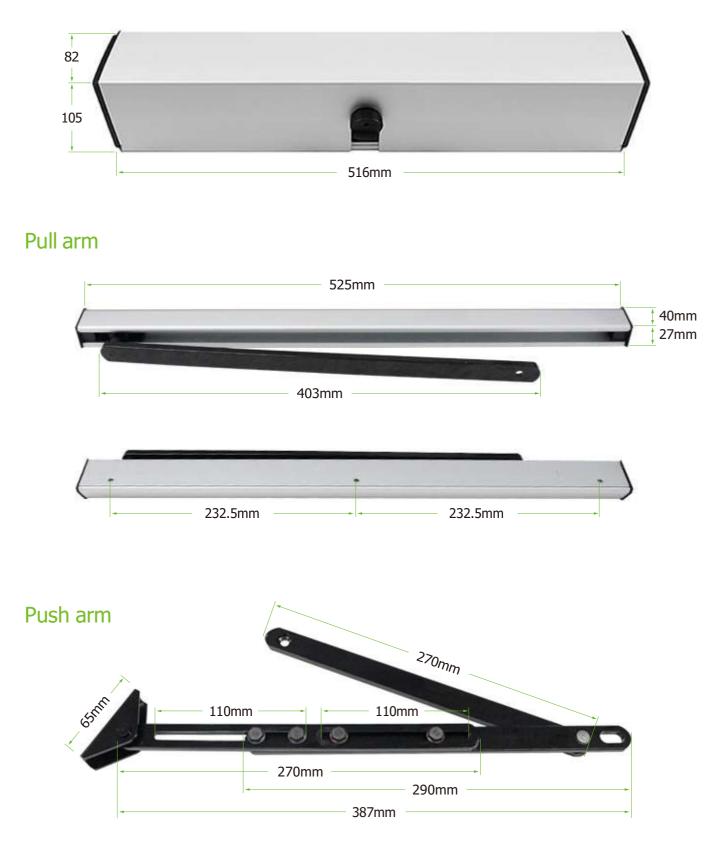

## Specifications

| Power supply             | 110V or 220V-240V |
|--------------------------|-------------------|
| Opening time             | 3~7s/90°          |
| Opening and holding time | 1-30s             |
| Temperature              | -20°C~55°C        |
| Protection level         | IP12D             |
| Dimensions               | 516x105x82mm      |
| Packing box              | 626x197x152mm     |
| Weight                   | 8.5kg             |

# Installation mode

Pull-arm mounting: Suitable for door wing opening inward (drive system inside)

Push Arm Installation: Suitable for door wing opening outward (drive system inside)

## Dimensions

L516 x W82 x H105mm